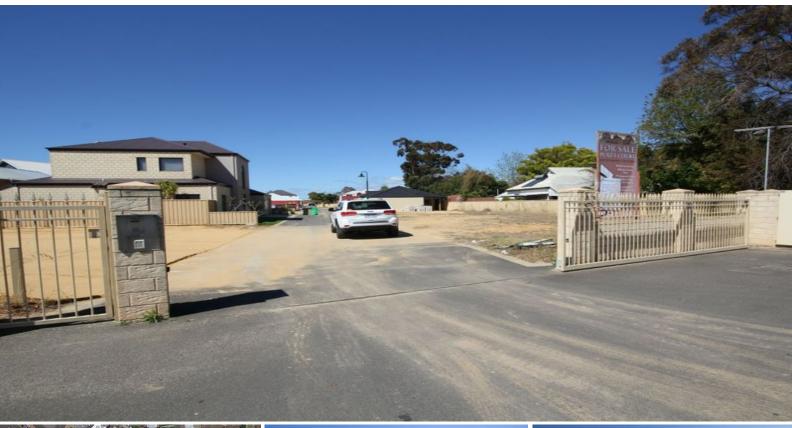

## 12/13 Forrest Avenue SOUTH BUNBURY, WA

## LAND IN SOUTH BUNBURY

Lot 12 Block Size: 329m2

Your new block is located only 1.6km to Bunbury's Back Beach on Ocean Drive is a holiday hub with surf lifesaver patrolled beaches during the summer months. Long, white sandy beaches are a trademark of the Geographe Region. Bordered on the west side by the Indian Ocean, Bunbury's coastline has something for everyone - from great fishing spots at the northern end at Binningup or Myalup Beach, beautiful swimming spots at Peppermint Grove Beach to the south.

Lot 12 is a potential duplex block

For more details please visit : https://www.summitbunbury.com.au/4734513