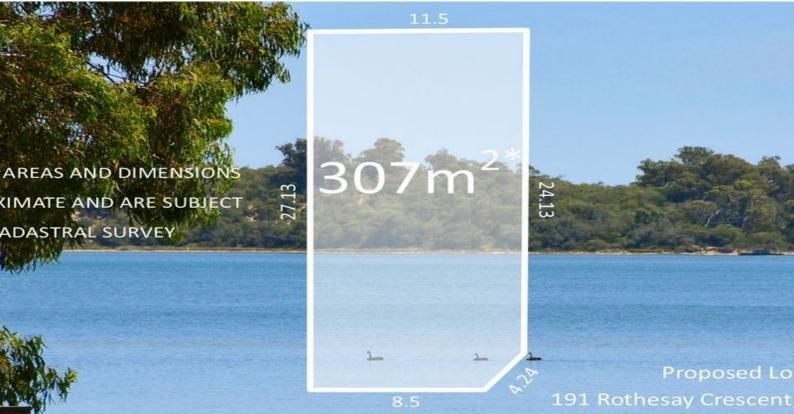

LOTS 1 - 8 ON SSP 75050

## Lot 8, 191 Rothesay Crescent AUSTRALIND, WA

## THIS IS THE ONE!

Location and lifestyle are up for grabs with these prime blocks of land, offering you the dream you have always imagined in a highly sought after position.

You can enjoy your weekends spent fishing, crabbing, boating or simply enjoying the sunsets over the Leschenault Estuary, all within easy walking distance. With a number of ever expanding shopping and business complexes nearby and a selection of both private and public schoolseverything you could need or want is at your fingertips.