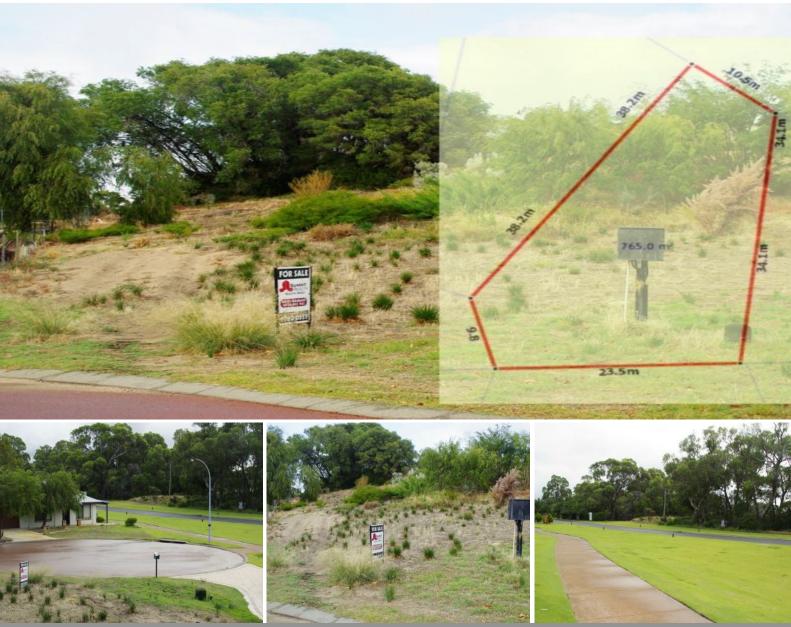

## Lugano Living

With very few vacant blocks left in Lakewood Shores, be quick to secure this 765m2 north facing block.

Located at the end of a quiet cul-de-sac, it easy to get onto the pathway system that goes around the town and you can easily walk to the golf course and the Country Club. The beach and general store are only 1km away.

A contour survey is available to assist with the assessment of site costs for this proper

For more details please visit : https://www.summitbunbury.com.au/4734528

Price:

Offers Above \$135,000

**Ruth Nandapi** 0419 955 965