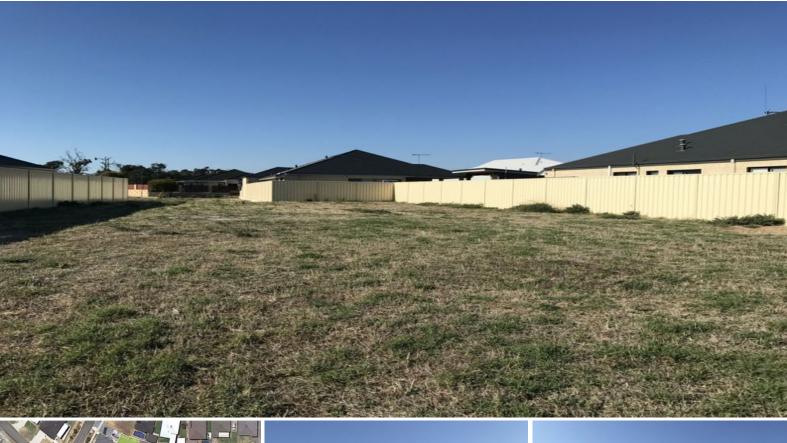

## **IDEALLY PLACED BLOCK WITH VIEWS!**

Discover the perfect canvas for your dream home design with this 666m2 block of land.

Enjoying a fantastic outlook over the Peninsula Lakes park, the kids will have endless fun learning to ride their bikes around the walking tracks, flying kites and kicking a ball around while you can sit back and enjoy the views.

Well-placed in a popular location in Eaton and just a short drive to the centre of town, the new owners will secure a handy lifestyle with all Eaton has to offer within close proximity.

Property Code: 9411