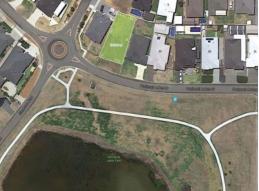

## **IDEALLY PLACED BLOCK WITH VIEWS!**

Discover the perfect canvas for your dream home design with this 666m2 block of land.

Enjoying a fantastic outlook over the Peninsula Lakes park, the kids will have endless fun learning to ride their bikes around the walking tracks, flying kites and kicking a ball around while you can sit back and enjoy the views.

Well-placed in a popular location in Eaton and just a short drive to the centre of town, the new owners will secure a handy lifestyle with all Eaton has to offer within close proximity.

Property Code: 9411