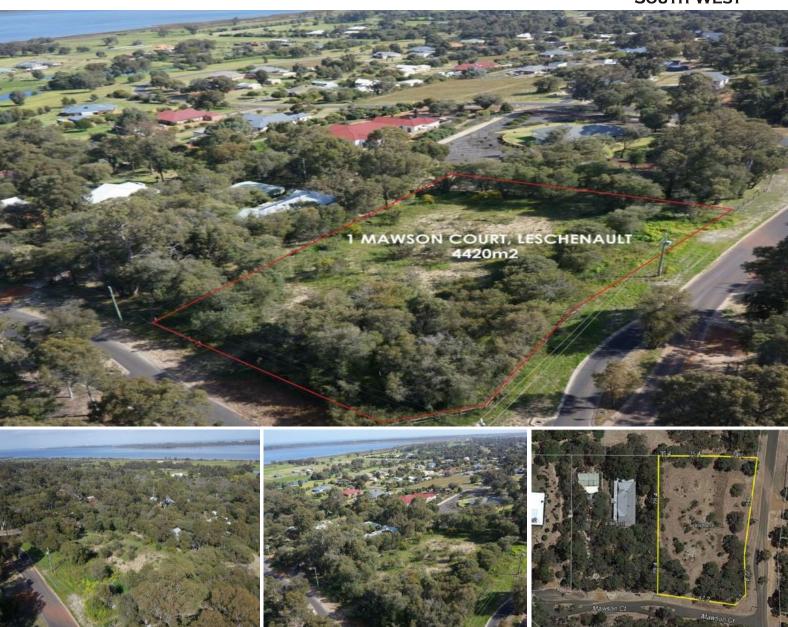

1 Mawson Court LESCHENAULT, WA

## **BUILD YOUR DREAM HOME NOW**

This exquisite 4420m2 block tucked away on Mawson Court, Leschenault could be all yours. A magnificent elevated block with beautiful views over the estuary and to Bunbury this location of this block has something for everyone. Also a short drive to Australind and Treendales shopping hub, schools, doctors and much more! The peaceful seclusion may trick you into thinking that you are a million miles from anywhere. Enquire today for more information.

The setbacks define the building envelope: 10m from the north boundary 20m from the south boundary 10m from the east boundary 5m from the west boundary

For more details please visit : https://www.summitbunbury.com.au/4734533