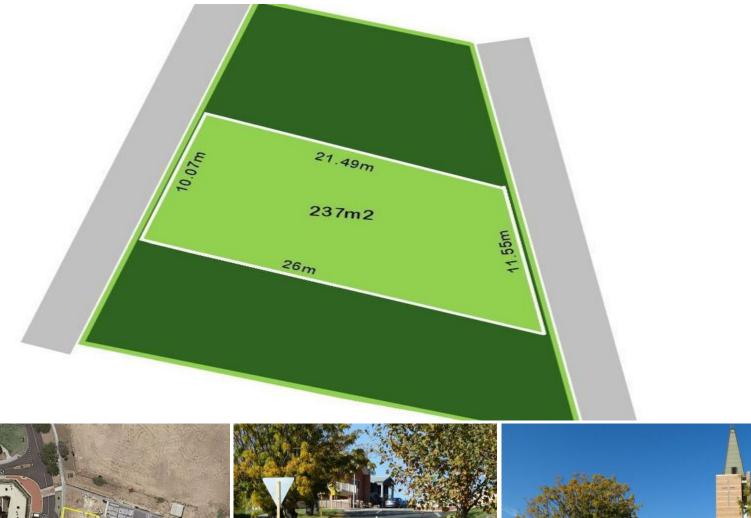

Situated in the exclusive Bury Hill complex sits this 237sqm flat block ready to build your dream home. Only moments to Bunburys vibrant hub and city centre this block is surrounded by stunning homes.