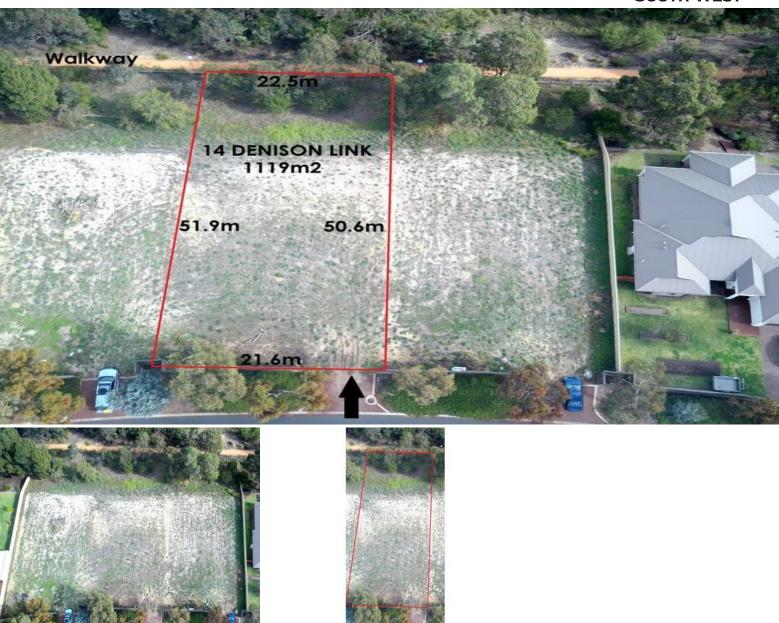

## HUGE BLOCK IN THE MILLBRIDGE ESTATE

An amazing opportunity has arisen to purchase a cleared 1119m2 block in the beautiful estate of Millbridge. This quarter acre block is the perfect place to build your dream home and capitalise on the bush views from the rear of the lot. Situated moments to refreshing walkways, parks, the newly built Eaton Fair Shopping Centre and local schools, enjoy the convenient lifestyle this property has to offer. House plans are available on request.

Other Features: Water is available and connected Sewerage is available Underground power is available Zoned: R10

1119m2 block with bush views Water Rates: \$841.99 per year Land Rates: \$1462.00 per year