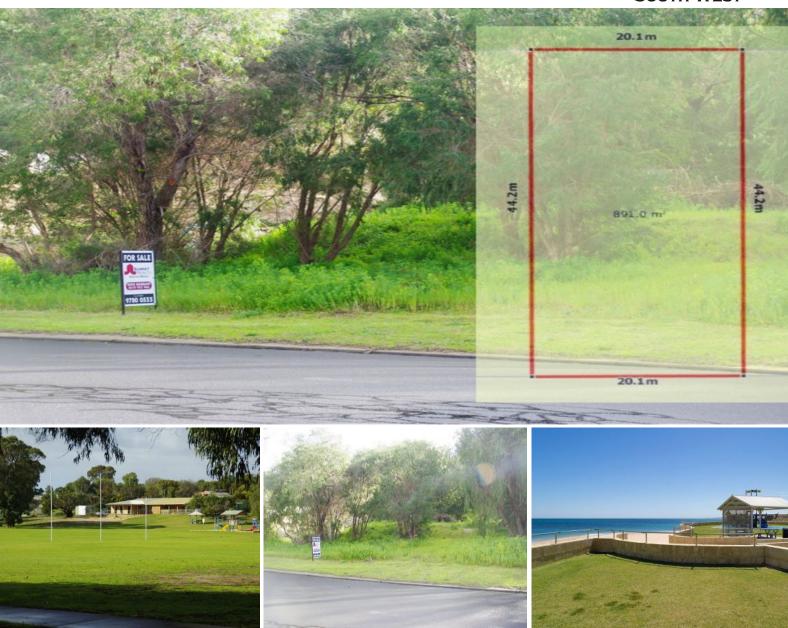

## 40 Binningup Road BINNINGUP, WA

## **Best Value**

The central location of this block is sure to impress, with the community park across the road and the network of footpaths leading you to the beach and general store.

With 891m2 and 20.1m of frontage there is plenty of room to plan your house, yard and shed. A bush reserve at the rear ensures you have no neighbours at the back of your property.

Binningup is a great community with facilities such as a 9 hole golf course, boat ramp, watersports and surf clubs, bowling club, general store and cafe.

Live a relaxed seaside lifestyle every day.

For more details please visit : https://www.summitbunbury.com.au/4734539