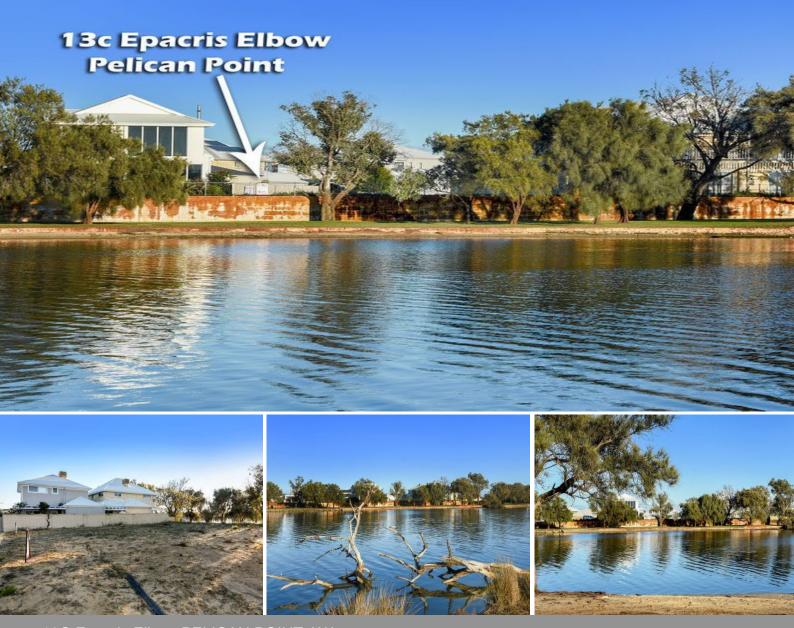

13C Epacris Elbow PELICAN POINT, WA

## Pelican Point - GRAND CANALS LIVING!!!

It's no secret. The market is down and there are plenty of bargains out there!! Here's your opportunity to secure one, or both of these fantastic flat blocks and enjoy Grand Canals living at its finest! Side by side and facing the Collie River, these blocks were previously on the market, they're now back at heavily reduced prices for a quick sale!

13b & 13c Epacris Elbow have no Strata fees and are ideal for those looking to scale down, or perhaps amalgamate both blocks (subject to Shire approval) build a lovely, two storey residence and enjoy the river views, walkways and playgrounds close by, or step to the shore and throw in a fishing line!