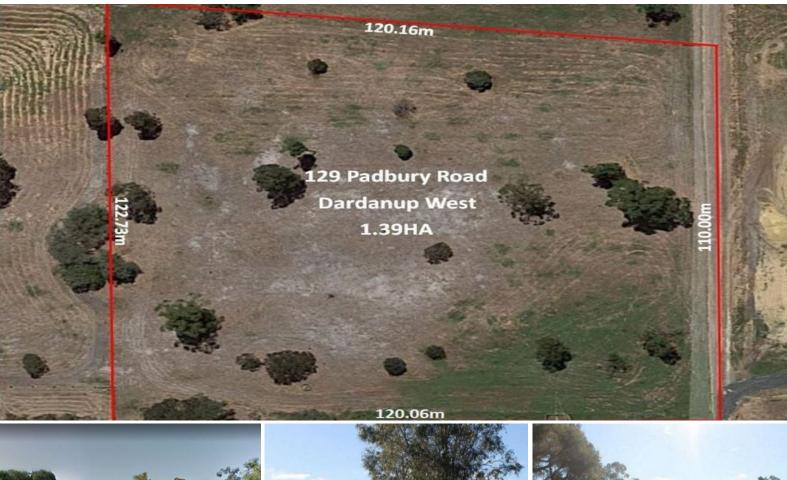

129 Padbury Road DARDANUP WEST, WA

## **CAN YOU BELIEVE THIS!!**

The peace and serenity of country living could be but a moment away for the lucky buyer who snatches up this bargain parcel of land.

Just over 3.4 acres of level land with gum and peppy trees scattered throughout, and numerous locations to build the home of your dreams. Located in a fantastic part of Dardanup West, this beautiful parcel of land is only minutes from the centre of town and only a few minutes more to Bunbury.

Fully fenced

Well Drained

Fertile Soil

Power

Telstra

Street frontage

Minimum requirement for a water tank if you were to put a house on the block is 92,000L a

For more details please visit :