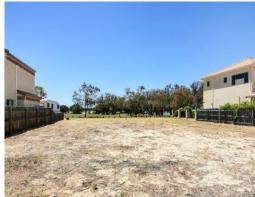

## GRAND CANALS. 270 DEGREE WATER VIEWS!

THE GRAND CANALS is one of the most sought after locations in Bunbury. Lot 219 Lerici Circle is the best of the best! Located directly across the road from parklands, and with sweeping views of the Collie River the Estuary and right around to (and beyond) the Cut, this flat, 729m2 block, with a 20.6m frontage really is the opportunity of a lifetime! Don't miss this block, there won't be a second chance!