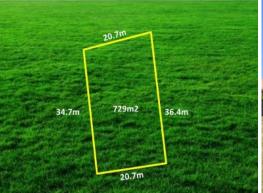

## GRAND CANALS. 270 DEGREE WATER VIEWS!

THE GRAND CANALS is one of the most sought after locations in Bunbury. Lot 219 Lerici Circle is the best of the best! Located directly across the road from parklands, and with sweeping views of the Collie River the Estuary and right around to (and beyond) the Cut, this flat, 729m2 block, with a 20.6m frontage really is the opportunity of a lifetime! Don't miss this block, there won't be a second chance!