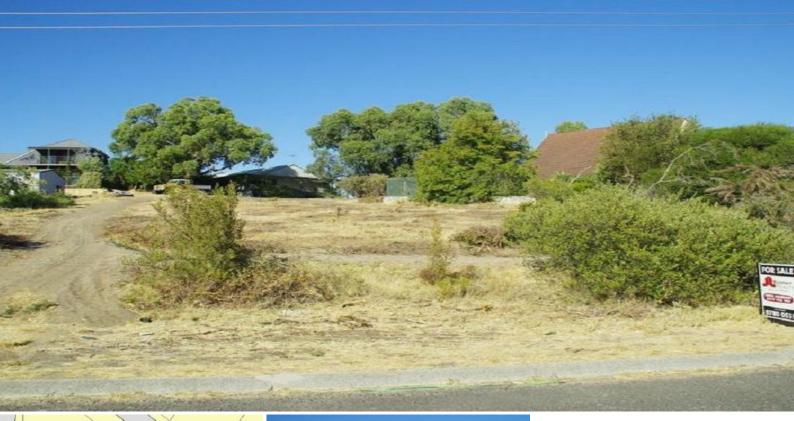

## Exceptional Block at Exceptional Value

It is rare to find an 1184m2 block in Myalup, and this one has been priced to sell. This north facing block slopes gently from front to back, with the elevation providing a nice outlook across the National Park north of Myalup.

The block is located in a cul-de-sac, with an easy walk to the beach, general store and community centre.

With a wide frontage of over 28 metres, there is duplex potential (subject to council approval).

Harvey, Bunbury and the Ferguson Valley are a short drive away.

For more details please visit : https://www.summitbunbury.com.au/4734545

Price:

\$165,000

**Ruth Nandapi** 0419 955 965