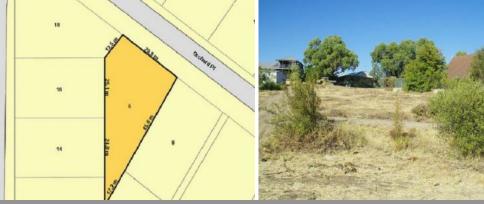

## Exceptional Block at Exceptional Value

It is rare to find an 1184m2 block in Myalup, and this one has been priced to sell. This north facing block slopes gently from front to back, with the elevation providing a nice outlook across the National Park north of Myalup.

The block is located in a cul-de-sac, with an easy walk to the beach, general store and community centre.

With a wide frontage of over 28 metres, there is duplex potential (subject to council approval).

Harvey, Bunbury and the Ferguson Valley are a short drive away.

For more details please visit : https://www.summitbunbury.com.au/4734545

Price:

\$165,000

**Ruth Nandapi** 0419 955 965