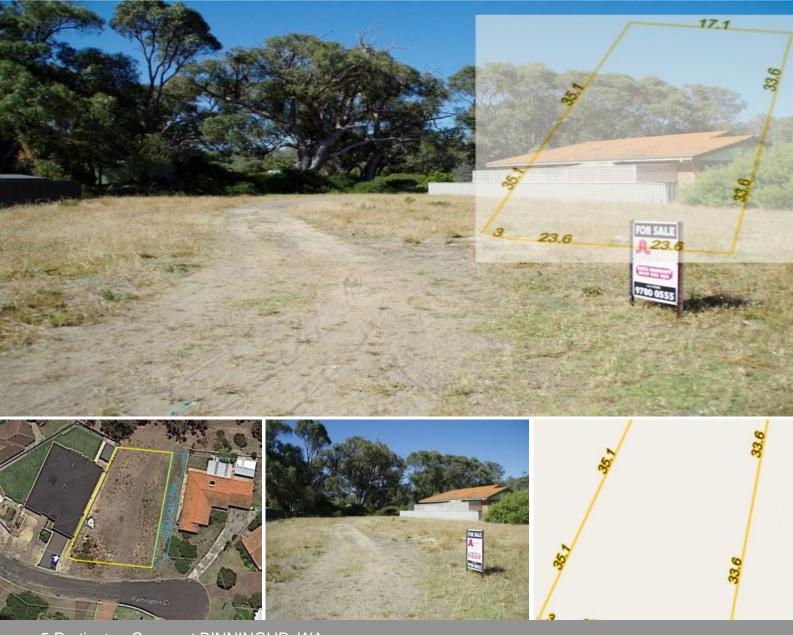

## 5 Partington Crescent BINNINGUP, WA

## Be Quick - Fantastic Flat Block

Partington Crescent is a quiet, secluded cul-de-sac. The street is now filled with established homes, apart from this last remaining lot, which is waiting for someone to build their dream home.

The block is 729m2, flat and has 23.45m of frontage. At the rear of the property is a large area of reserve, with wildlife and native flora, right on your back doorstep. There are numerous walk trails through the bush which eventually lead to the beach.

Large, flat blocks in this area of Binningup are extremely rare, so secure this block today!

Property Code: 8824

For more details please visit : https://www.summitbunbury.com.au/4734547