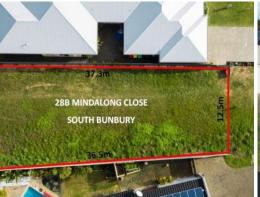

Land Size: 505m2

Water Rates: \$512.33 P/YR

Sewerage is available through Water Corp not connected Water is available through Aqwest Bunbury not connected

Land Rates: \$1206.00 P/YR

Property Code: 9268

For more details please visit :