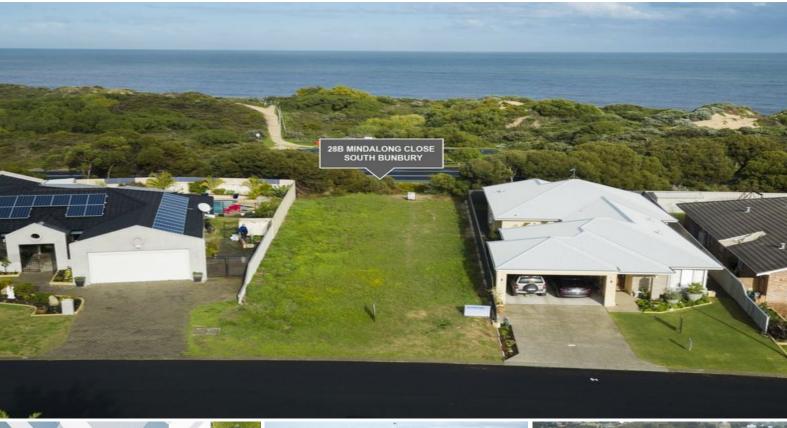

28B Mindalong Close SOUTH BUNBURY, WA

## TAKE FULL ADVANTAGE OF THIS PERFECT BLOCK OF LAND

Located in an extremely desirable pocket of South Bunbury is this great size 505m2 parcel of vacant land. Situated one street back from Ocean Drive, this block offers the potential to build up and capitalise on the ocean views on offer. Land is becoming more and more scarce in this area, so do not miss your opportunity and call today for more information.

Land Size: 505m2

Water Rates: \$512.33 P/YR

Sewerage is available through Water Corp not connected Water is available through Aqwest Bunbury not connected

Land Rates: \$1206.00 P/YR

Property Code: 9268

For more details please visit :