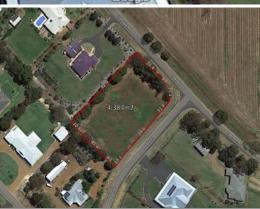

47 Ranson Drive ROELANDS, WA

## COUNTRY LIVING AT ITS FINEST

If you are looking for the country lifestyle, complete with a large 4,384m2 block and stunning views to match but still want the convenience of easy access to all that Bunbury has to offer- then this amazing property is the one for you.