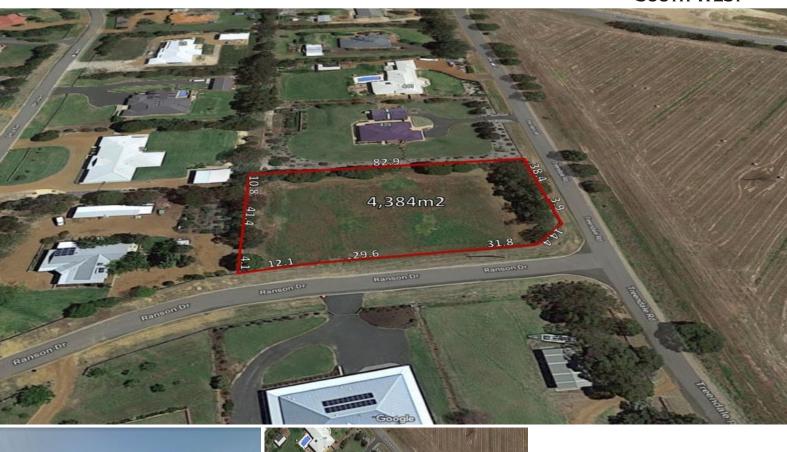

47 Ranson Drive ROELANDS, WA

## COUNTRY LIVING AT ITS FINEST

If you are looking for the country lifestyle, complete with a large 4,384m2 block and stunning views to match but still want the convenience of easy access to all that Bunbury has to offer- then this amazing property is the one for you.