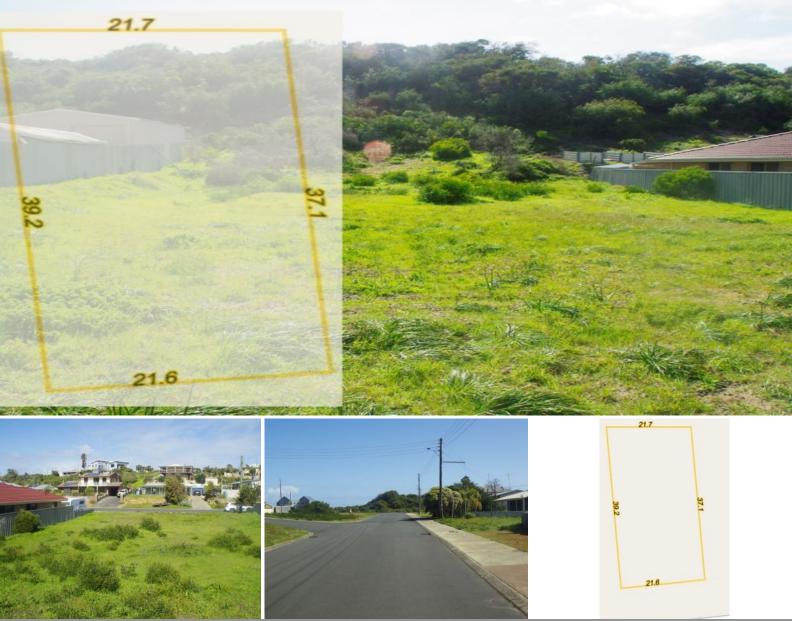

## Rare Earth

Flat blocks this close to the beach are a rarity. This block is so close to the beach that you can hear the waves crashing and a short 200m walk will lead you to the beach access path & the crystal blue waters of Binningup Beach. The block is 819m2 with the majority being extremely flat and a small rise at the rear of the property. The back of the block adjoins bush reserve with plenty of walk trails to explore and view the local flora and fauna.