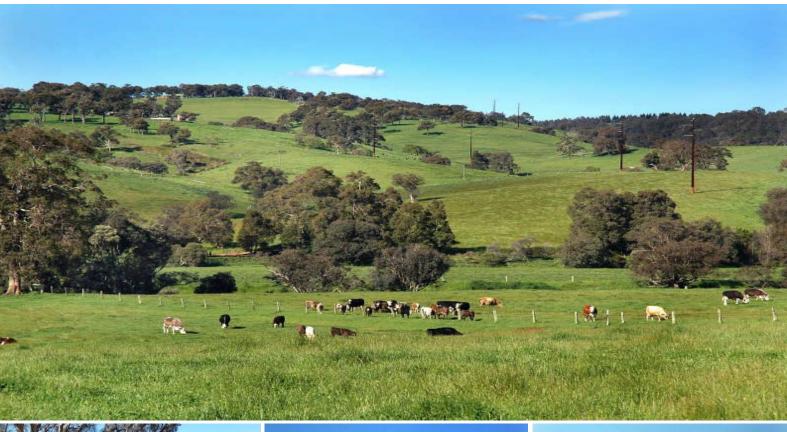

## Build your Rural Lifestyle from the Ground Up!

This property is well suited to a variety of agricultural pursuits including grazing, horses, viticulture and horticulture.

The property is located on Shenton Rd, only a 1.5km from Burekup General Store and 22km from the centre of Bunbury.

Upon Inspection of the property, you will find:

7.0061 ha (17.3 acres)
Quality loam soils with good natural drainage
Frontage onto the Collie River
4 bay shed
Cattle yards at front of the property
Good fencing and pasture base