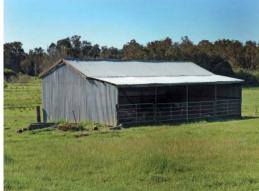

Upon Inspection of the property, you will find:

7.0061 ha (17.3 acres)
Quality loam soils with good natural drainage
Frontage onto the Collie River
4 bay shed
Cattle yards at front of the property
Good fencing and pasture base