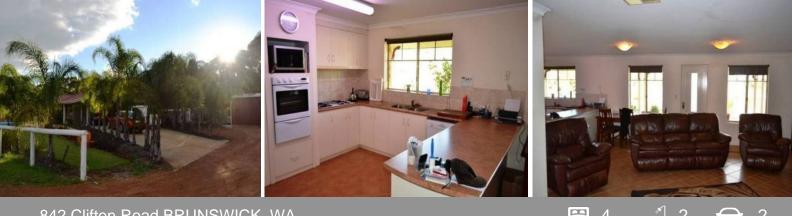

- Tiled lounge room with tile fire and meals area off kitchen
- Separate family room
- Ducted reverse cycle air-conditioning through out
- Great size kitchen with views overlooking the beautiful paddocks, walk in pantry and dishwasher
- Master bedroom with large walk in robe and ensuite features spa bath
- Three separate paddocks