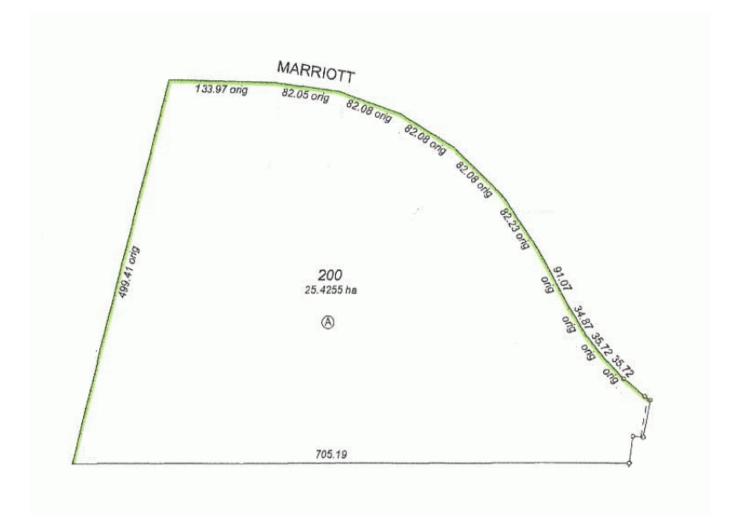

The property has bitumen frontage onto Marriott Road with good visibility. There is the ability to connect to the Collie Irrigation Scheme. There are two dams on the property. There is power close to the north west boundary.

The property is set up with a central laneway and is divided into 5 paddocks and has been used for cattle grazing.

There are a couple of higher banks perfect for building you country homestead.

For more details please visit : https://www.summitbunbury.com.au/4734565