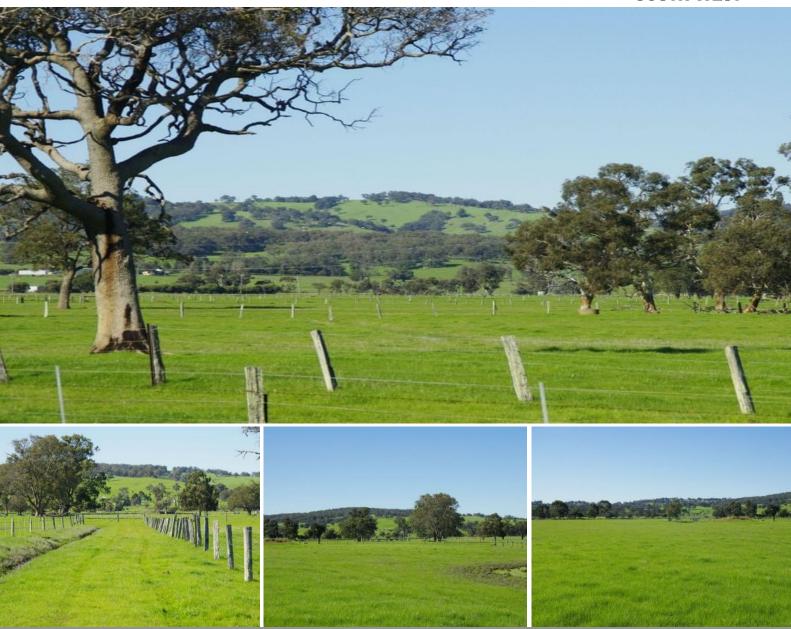

## **Rural Vista**

Secure this lovely 25.4 ha (62 acre) property as a blank canvas to create your very own rural lifestyle. Facing east you will be impressed with the panoramic views of the Darling Scarp.

The property has bitumen frontage onto Marriott Road with good visibility. There is the ability to connect to the Collie Irrigation Scheme. There are two dams on the property. There is power close to the north west boundary.

The property is set up with a central laneway and is divided into 5 paddocks and has been used for cattle grazing.

There are a couple of higher banks perfect for building you country homestead.

For more details please visit : https://www.summitbunbury.com.au/4734565