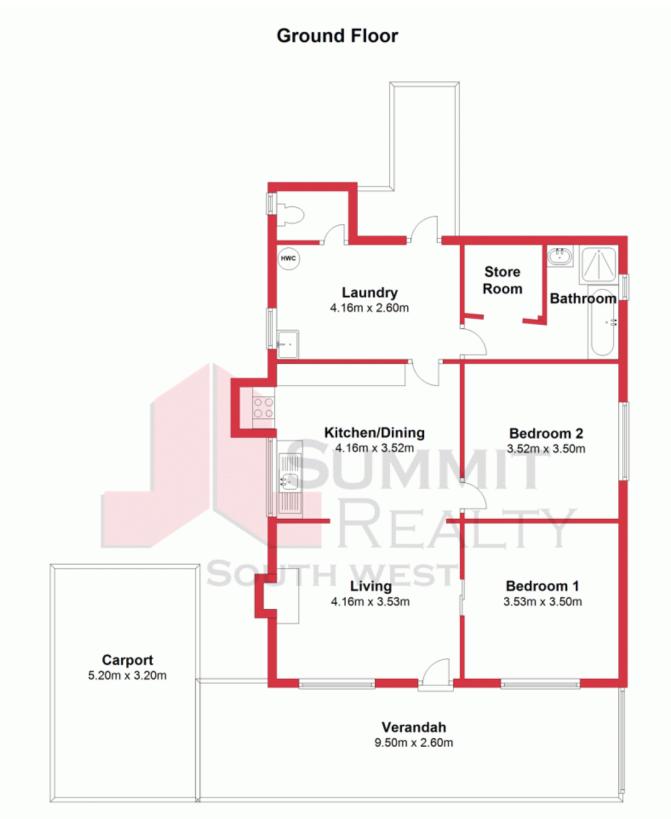

**Price:** \$419,000

**Lorraine Grassie** 

For more details please visit : https://www.summitbunbury.com.au/4734568

This plan has been prepared for marketing purposes only. Whilst every care is taken in the production of this plan, measurements, angles and positioning of doors/windows may not be accurate. Interested parties are strongly advised to undertake their own checks when establishing the suitability for furniture etc. Not To Scale.

Plan produced using PlanUp.

801 Worsley Back Road, Worsley
WORSLEY, WA

SOUTH WEST

This plan has been prepared for marketing purposes only. Whilst every care is taken in the production of this plan, measurements, angles and positioning of doors/windows may not be accurate. Interested parties are strongly advised to undertake their own checks when establishing the suitability for furniture etc. Not To Scale.