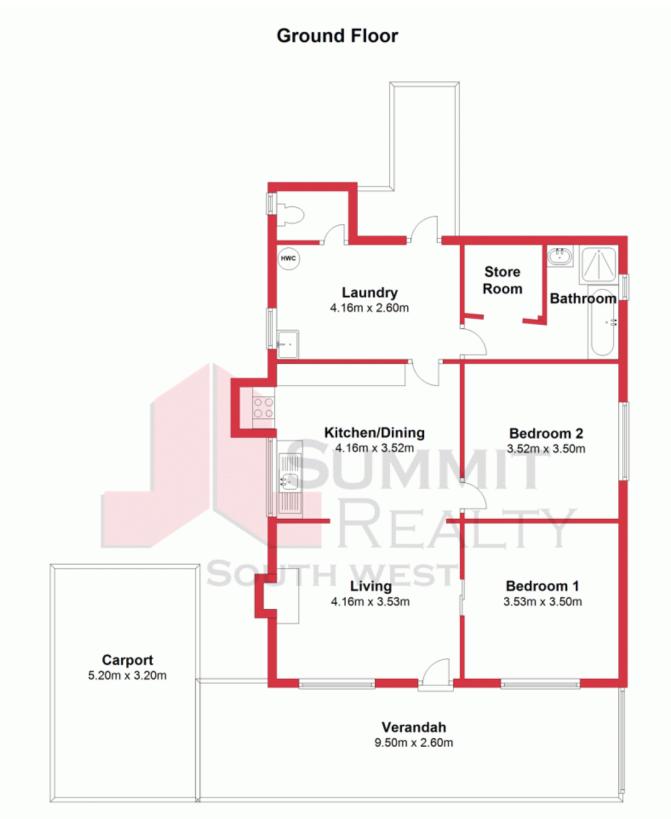

Plan produced using PlanUp.

801 Worsley Back Road, Worsley
WORSLEY, WA

SOUTH WEST