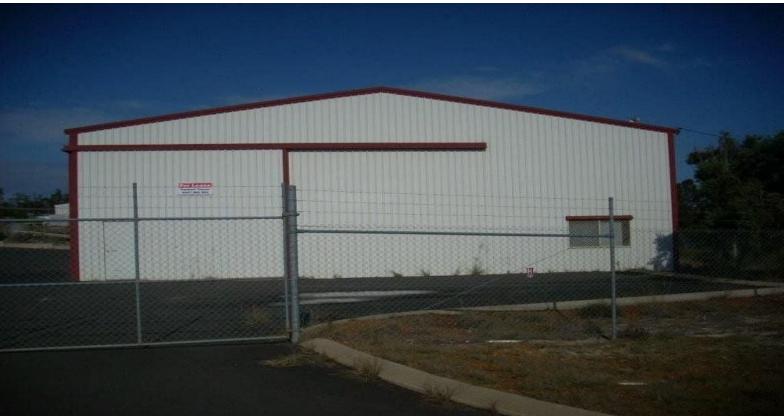

## HUGE WORKSHOP....READY TO GO!

15 x 30 x 6 metre high workshop

3 phase points throughout

Compact office space, kitchen, disabled toilet, mezzanine storage

4 metre doors both sides Ideal for drive-through.

Extensively bitumised driveway ample parking facilities.

The property includes industrial compressor, vehicle hoist and various shelving

A great property just minutes from town!

 $\ensuremath{\mathsf{WORKSHOP}}$  - ON 2253 square metre block popular Industrial area of Donnybrook!