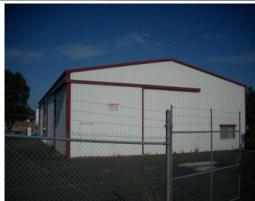

## HUGE WORKSHOP....READY TO GO!

15 x 30 x 6 metre high workshop

3 phase points throughout

Compact office space, kitchen, disabled toilet, mezzanine storage

4 metre doors both sides Ideal for drive-through.

Extensively bitumised driveway ample parking facilities.

The property includes industrial compressor, vehicle hoist and various shelving

A great property just minutes from town!

 $\ensuremath{\mathsf{WORKSHOP}}$  - ON 2253 square metre block popular Industrial area of Donnybrook!