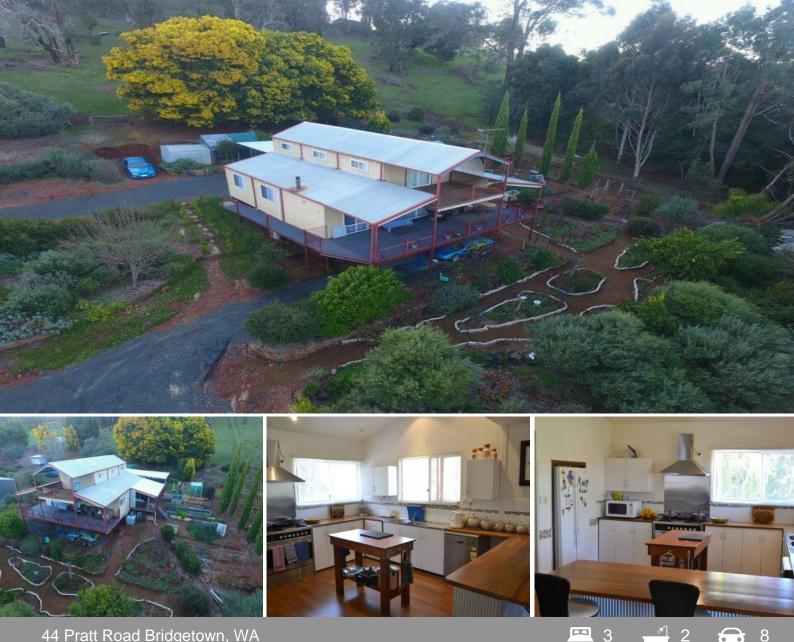

## 44 Pratt Road Bridgetown, WA

## SPACIOUS 3x2 ON 9 ACRES!!!

Set on a stunning 9 acres is this 3 bedroom, 2 bathroom, two storey home. This property features open plan living with cosy wood fire and reverse cycle air con, double sized bedrooms, large country style kitchen with timber bench tops, dishwasher, double sink and a huge larder room. Spacious main bathroom. Fantastic entertaining deck with amazing views. Upstairs offers a great main bedroom with private living area, good sized ensuite, walk in dressing room and your own balcony perfect for the parents retreat.