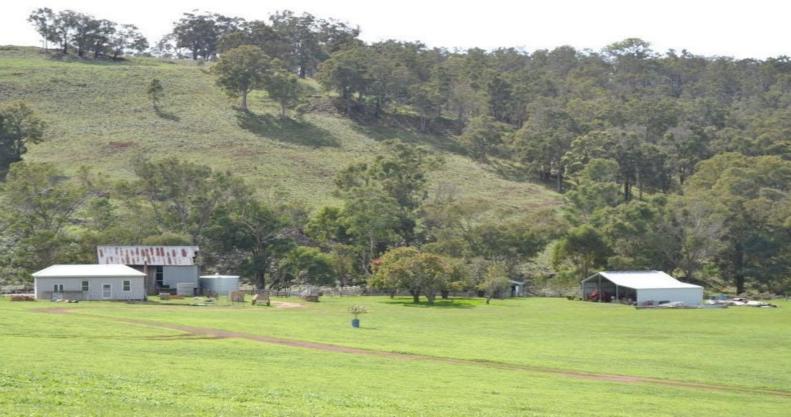

## **UNDER OFFER**

Situated in Winnejup just 17kms from Bridgetown is this picturesque private property with beautiful Blackwood River Frontage, surrounded by sweeping hills and breathtaking views!!

The 220 acre property has been split into several paddocks which consists of river flats and undulating pasture with 2 dams and is currently running cattle and sheep. Offering a large general purpose shed with 3 kw solar power system, off the grid! Two rain water tanks consisting of one 90,000 litre plus a 66,000 litre tank.

The property offers excellent internet and mobile coverage!

Other features include a one bedroom, one bathroom cottage with open plan kitchen and living area, cosy wood fire and air conditioning for all year round comfort. As well as a huge main bedroom, modern bathroom with spacious shower, separate bath and lots of natural li