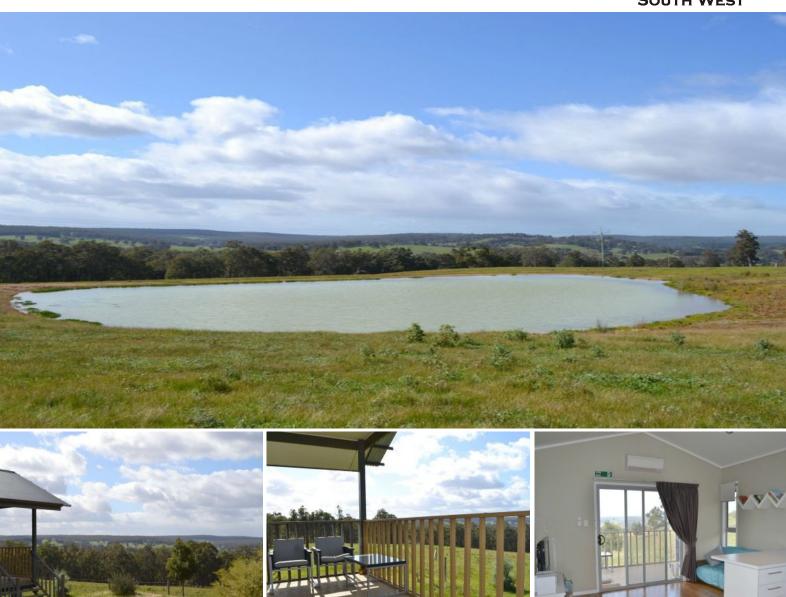

## ON TOP OF THE WORLD!

484 Hawterville Road Mullalyup, WA

Here is your piece of paradise!! 76.4 Acres with breathtaking views and all the peace you have been dreaming of!

The property offers abundant water with a picturesque large spring fed dam plus a natural spring which could be developed.

A comfortable chalet allows you to enjoy the sunsets and features an open plan living with kitchen, dining and lounge, walk through laundry and good sized bedroom and bathroom. The chalet allows views from most rooms and the front balcony overlooks the sweeping green valleys.