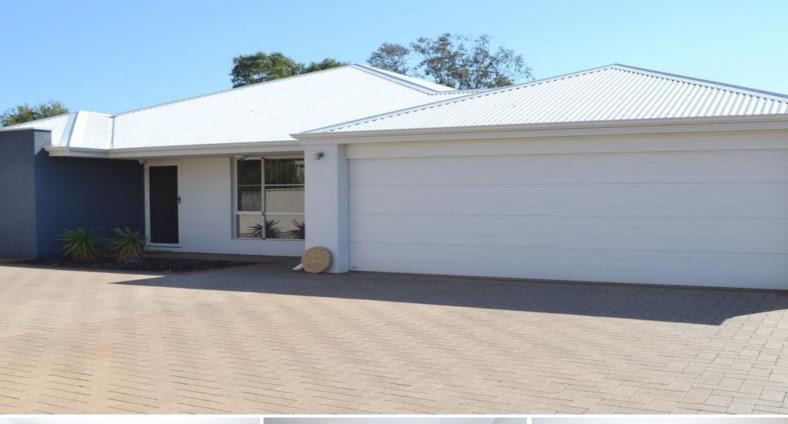

## **READY TO MOVE IN!**

Set on a private rear block is this fantastic 2011 built home ready to move in or is just perfect as a lock and leave property!

The home features open plan living with dining and lounge area, a modern kitchen with dishwasher, as well as a separate living area.

The good sized bedrooms offer built in robes and the spacious main bedroom has plenty of light and an adequate ensuite.

Outside boast a great outdoor entertaining area with a few fruit trees, green lawn and is low maintenance.