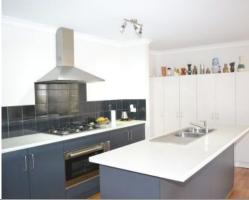

## **READY TO MOVE IN!**

Set on a private rear block is this fantastic 2011 built home ready to move in or is just perfect as a lock and leave property!

The home features open plan living with dining and lounge area, a modern kitchen with dishwasher, as well as a separate living area.