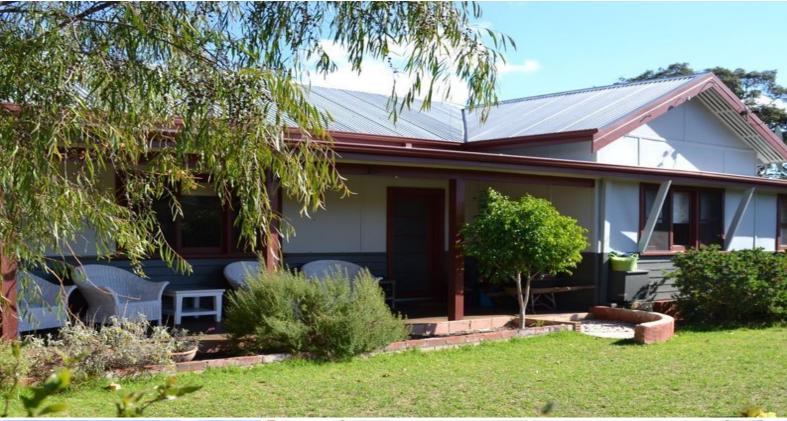

15 Gifford Road Bridgetown, WA

## A Verandah Out the Front.....A Clothes Line At the Back....

Here is the character family home that you have been looking for!

Set on a 1093 sqm block in a fantastic location close to the new outdoor swimming pool, recreation centre, modern library and local primary and high school! The block offers a spacious outdoor decking area that over looks the lawn area and gorgeous gardens, as well as a chook pen, vegetable garden, side access and a huge  $10m \times 5m$  workshop.