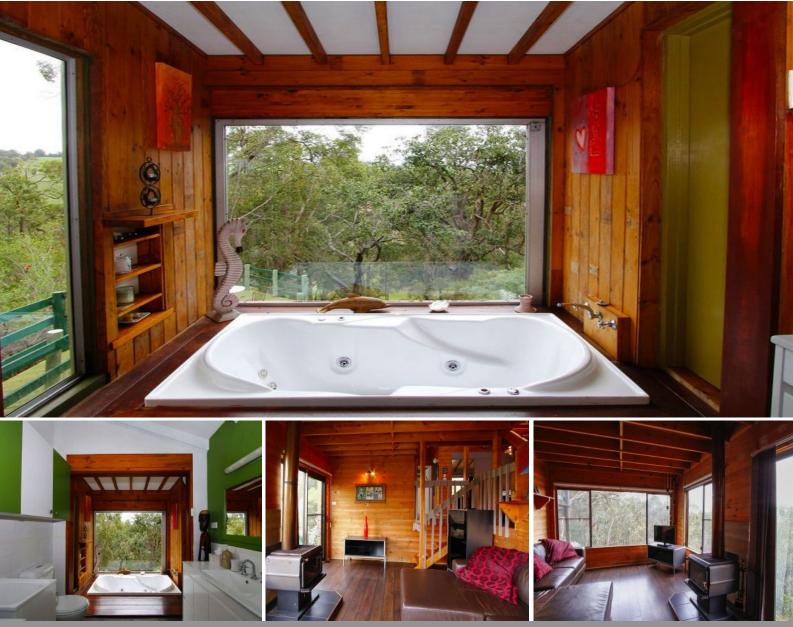

## 16 Lefroy Road Bridgetown, WA

## THE ULTIMATE TREE HOUSE

A new addition to the property is a timber-decked gazebo in which to relax and see if you can spot rare red-tailed black cockatoos, blue wrens and possums.

The property also features a fully self-contained studio or granny flat which has been freshly painted with new floating floors installed, and is a great place for your extra family members or guests to enjoy.

Property Code: 9990

For more details please visit : https://www.summitbunbury.com.au/4734595

\$424000

## Water Rates:

Council Rates: \$1,531.00/year (approx) \$1,427.00/year (approx)

3

3

• •



**Lorraine Grassie**