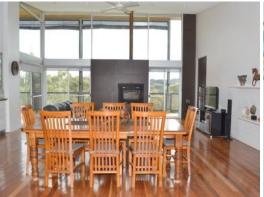

Step inside to a spacious open plan living area with polished blackbutt floors, built in wood fire, stunning kitchen with beautiful outlook,walk in pantry and plenty of cupboard and bench space. This home features floor to ceiling windows offering lots of natural light and the feeling of being at one with nature.