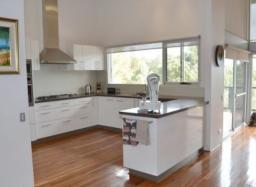

Step inside to a spacious open plan living area with polished blackbutt floors, built in wood fire, stunning kitchen with beautiful outlook,walk in pantry and plenty of cupboard and bench space. This home features floor to ceiling windows offering lots of natural light and the feeling of being at one with nature.