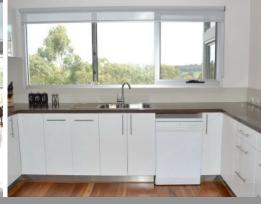

Step inside to a spacious open plan living area with polished blackbutt floors, built in wood fire, stunning kitchen with beautiful outlook,walk in pantry and plenty of cupboard and bench space. This home features floor to ceiling windows offering lots of natural light and the feeling of being at one with nature.