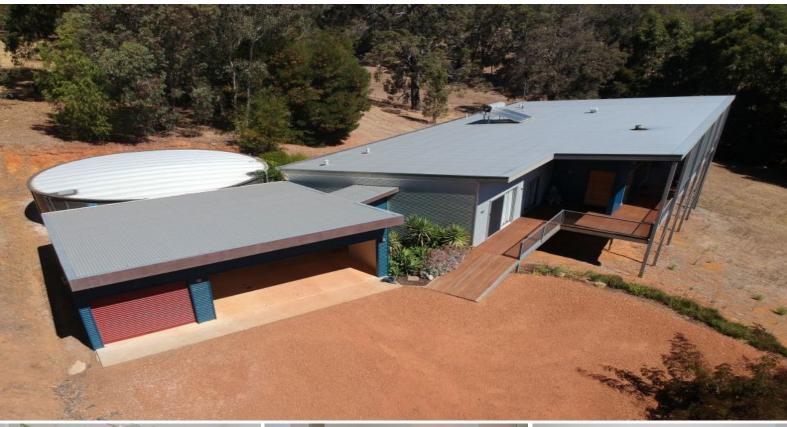

21 Doherty Court Bridgetown, WA

Price:

From \$749,000

Council Rates: \$1,686.00/year (approx)

## SPECTACULAR HOME!

Set on approximately 12 Acres in the location of the beautiful Kangaroo Gully is this exclusively designed home!

The home has been built in the perfect spot to take advantage of the tree top views!