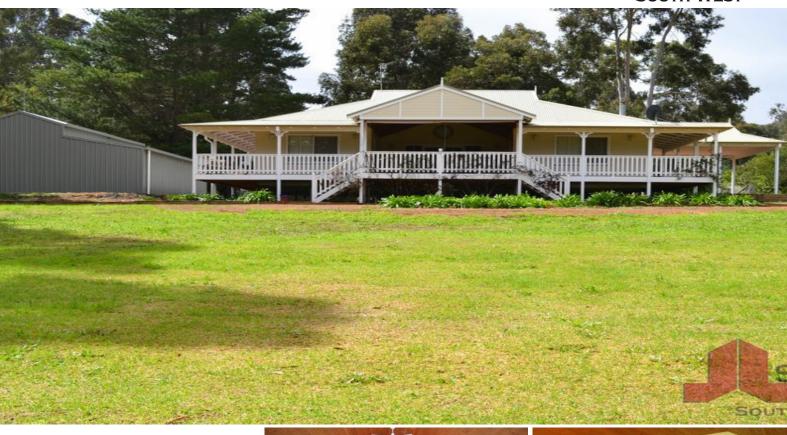

## **COUNTRY CHARM**

Set on a gently undulating 5,861 square metre block surrounded by sweeping verandah's and luscious green lawn is this 2013 owner built home just waiting for you.

Entertain your family and friends in the spacious alfresco entertaining area which offers a beautiful outlook.

This easy care block boast a double carport and a 9m  $\times$  9m garage/workshop with power, concrete and roller door and a small grove of sheok trees.

Property Code: 10263

For more details please visit : https://www.summitbunbury.com.au/4734602