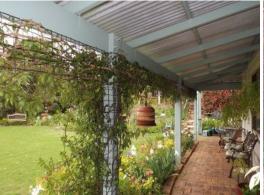

From the front gate there is a fabulous tree lined driveway of Silver Birches and Prunus Nigras all the way down to the house where there is ample parking for family and friends.

This 4 x2 home with wrap around verandahs has wonderful garden views from every window and door.