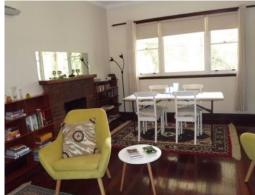

## AN ABSOLUTE DELIGHT

This solidly built deco/retro home is a delight. She has beautiful polished Jarrah floors throughout, high ceilings, decorative ceiling roses, deep timber skirtings and lovely original timber sash windows. All the features you would expect in a classy mid 20th century Bridgetown country home.

From the quiet cul de sac it is only a hop, step and a jump into town, really, only 500 metres to cafes and shops.

This 750 sq.m property has a surprisingly large, meticulously maintained two bedroom home with generous living space/dining, large bedrooms, bathroom and a lobby with a deep back porch for summer outdoor living.