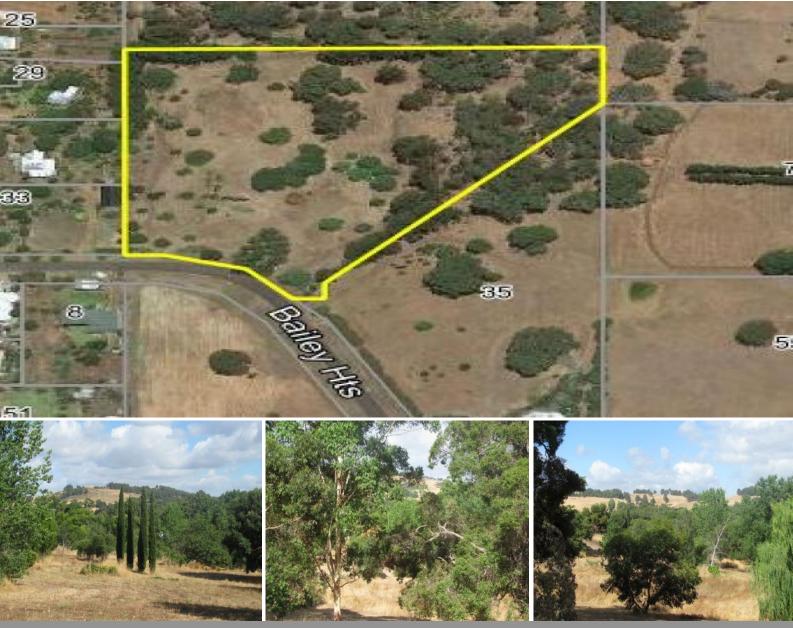

You can just admire the natural beauty of this property and its views, with it's gentle slope, open pasture, established trees and lovely rock formations in the top corner. It has become home to a family of kangaroos who have made this their home since before 1994 and they would be happy to share it with you.

The property has amazing potential with 2 possible water sources, one is at the back of the dam wall in front of the Cottonwood trees and the other is located near a group of Pollownia tree's. During the winter months, the water flows from the windmill and down into the dam. The property also features rich soil to grow your own fruit and vegetables and have