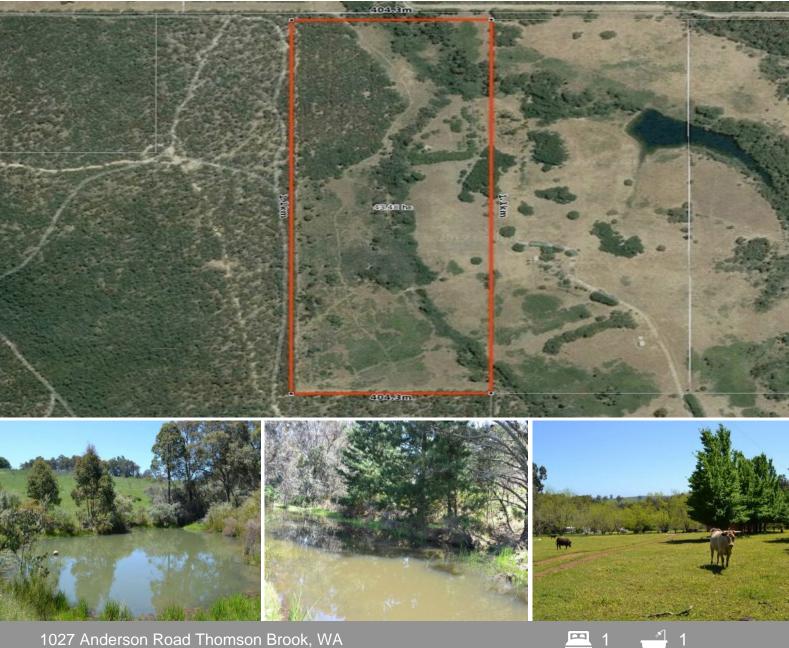

## **TRANQUILLITY PLUS!!**

Fantastic wilderness property waiting for you. Set in amongst the rolling hills in the picturesque Grimwade area is this 106 acres of peace and quiet.

The property features a weekender with kitchen, shower and WC, wonderful deciduous trees including some grand old oak trees and and assortment of fruit and nut trees. A magical creek runs through surrounded by moss lined trees and steeping stones into your freedom. There is also a spring fed soak, power and lots of room to explore.

If you have been looking to escape and be in the most peaceful place you could imagine then this property is well worth a look.

Property Code: 8794

For more details please visit : https://www.summitbunbury.com.au/4734633