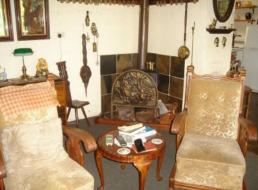

The dining and lounge has access onto the rear verandah, to take in the views out across the valley.

Wood heating for those cooler months, and reverse cycle Air Cond for the warmer weather.

Two bedrooms, the main with build in wardrobes the other with ample storage space are of fair size.