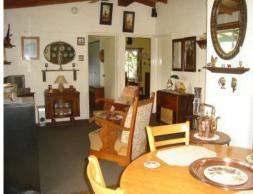

The dining and lounge has access onto the rear verandah, to take in the views out across the valley.

Wood heating for those cooler months, and reverse cycle Air Cond for the warmer weather.

Two bedrooms, the main with build in wardrobes the other with ample storage space are of fair size.

Study/home office incorporates access to a fabulous outdoor room which is both private and protected from the elements.

Price:

\$289,000

**Lorraine Grassie** 

For more details please visit : https://www.summitbunbury.com.au/4734768