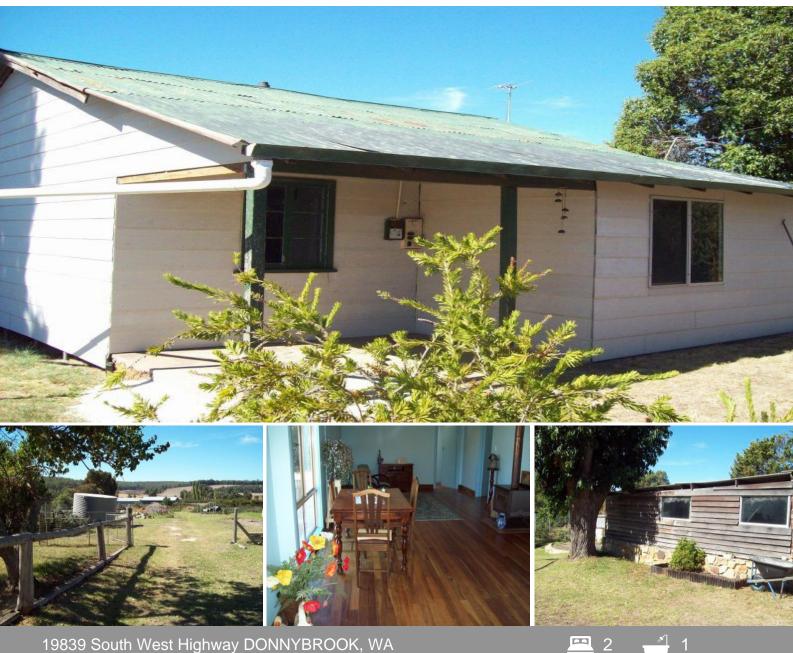

## Looking For Country Lifestyle But Not The Price?

Well don't pass this little beauty by.

Country character on two titles 2 x 1 plus study ... a snug place to call home ! Open plan living / dining ... polished jarrah flooring Gas stove, tile fire, gas hotwater system on two titles: Lot 1 - house block - 2024 m2 Lot 19 - back block - 1192 m2 Well, rainwater tanks, small dam - shed Zoned: General Farming Pastoral This property is in the Newlands area approximately 10 minutes south of Donnybrook

We are situated at the southern end of town: 182 South West Highway Donnybrook (Next to Do

For more details please visit : https://www.summitbunbury.com.au/4734770

\$295,000

**Lorraine Grassie**