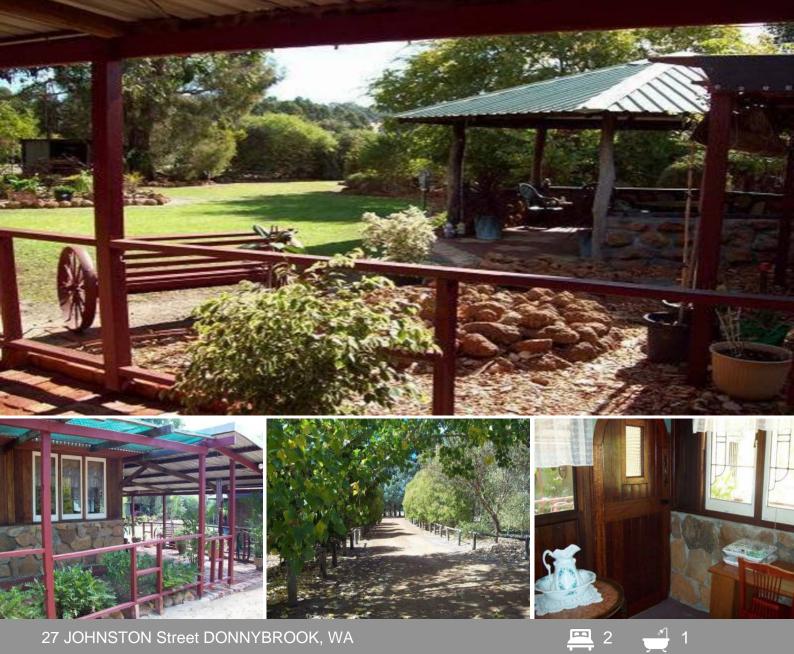

## 4.6 ACRES

This property is indescribable for its tranquillity and sheer slice of paradise !  $\ldots$ 

2 x 1 stone / jarrah home with leadlight windows has all the traditional local charm and also offers the stress relief sweetener like no other! It's so peaceful !

Claw foot bath

Country kitchen with the old woodfire and gas stove / good old fashioned walk in pantry

Sit on the verandahs and overlook the hills and beyond

Large gazebo ideal to entertain / separate barbeque area

Electric hot water system

Satellite internet

Zoned: Intensive Farming

Abundance of birds including firetail finches, honeyeaters, white & red robins pidgeons an

For more details please visit : https://www.summitbunbury.com.au/4734771