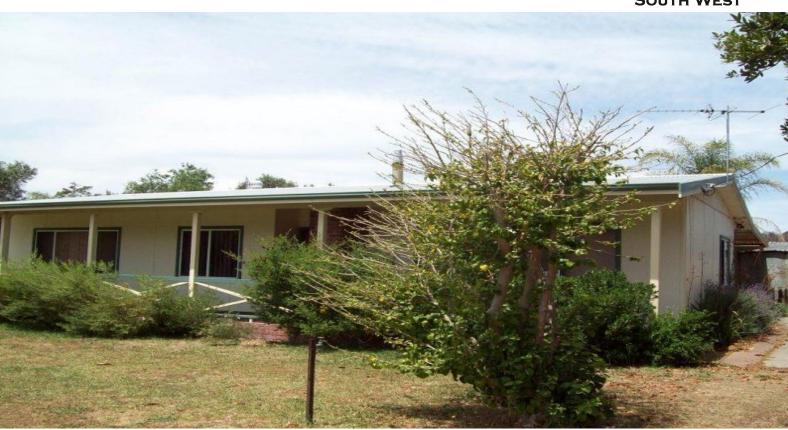

## 29 Morgan Road DONNYBROOK, WA

\$339,000

3

## Looking For That Extra Space To Stretch Out?

3X1 Great Family Investment
Positioned Well Off Road in Popular Westwood
Adjoining Dining & Lounge Rooms have
Polished Jarrah Floors
Slow combustion Heater Broad Paved Back Patio
Town Scheme Water plus Cement Rainwater Tank
Storeroom/Games- Basement Wine Cellar
Powered Shed with Carport Lean-to
4100 Square Metre Block
Quite Location Edge Of Town