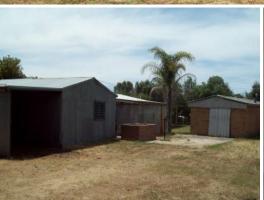

## Looking For That Extra Space To Stretch Out?

3X1 Great Family Investment
Positioned Well Off Road in Popular Westwood
Adjoining Dining & Lounge Rooms have
Polished Jarrah Floors
Slow combustion Heater Broad Paved Back Patio
Town Scheme Water plus Cement Rainwater Tank
Storeroom/Games- Basement Wine Cellar
Powered Shed with Carport Lean-to
4100 Square Metre Block
Quite Location Edge Of Town