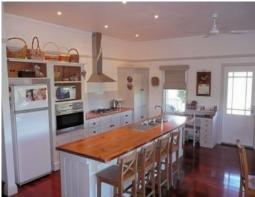

## QUALITY, STYLE AND CHARM

Set on a 4399sqm block high up amongst the rolling hills of Balingup is this character country home.

Featuring sweeping verandahs to take advantage of the magnificent views, a country style kitchen with double stainless steel sink, solid pine bench tops, solid timber cupboards and plenty of space. There is a large living area with double glass doors and lots of natural light. The home has polished floor boards thru out, reverse cycle air conditioning and wood fire offering all year round comfort.