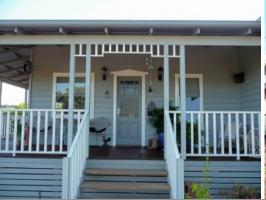

## QUALITY, STYLE AND CHARM

Set on a 4399sqm block high up amongst the rolling hills of Balingup is this character country home.

Featuring sweeping verandahs to take advantage of the magnificent views, a country style kitchen with double stainless steel sink, solid pine bench tops, solid timber cupboards and plenty of space. There is a large living area with double glass doors and lots of natural light. The home has polished floor boards thru out, reverse cycle air conditioning and wood fire offering all year round comfort.