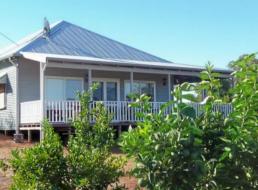

## QUALITY, STYLE AND CHARM

Set on a 4399sqm block high up amongst the rolling hills of Balingup is this character country home.

Featuring sweeping verandahs to take advantage of the magnificent views, a country style kitchen with double stainless steel sink, solid pine bench tops, solid timber cupboards and plenty of space. There is a large living area with double glass doors and lots of natural light. The home has polished floor boards thru out, reverse cycle air conditioning and wood fire offering all year round comfort.