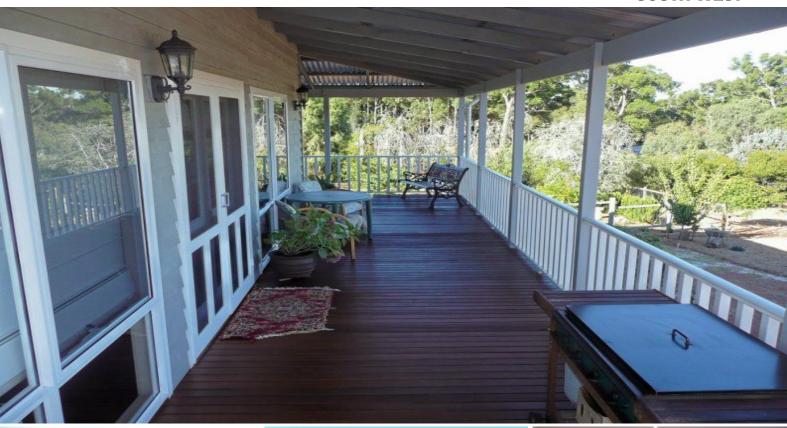

## QUALITY, STYLE AND CHARM

Set on a 4399sqm block high up amongst the rolling hills of Balingup is this character country home.

Featuring sweeping verandahs to take advantage of the magnificent views, a country style kitchen with double stainless steel sink, solid pine bench tops, solid timber cupboards and plenty of space. There is a large living area with double glass doors and lots of natural light. The home has polished floor boards thru out, reverse cycle air conditioning and wood fire offering all year round comfort.