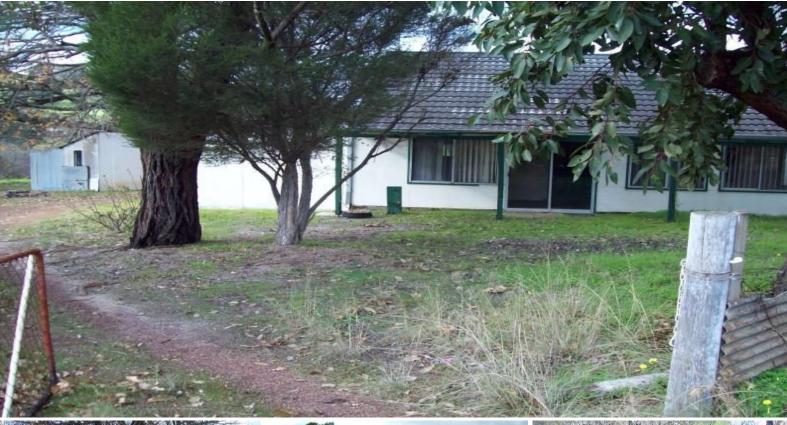

## Its different its country its development potential!

105 year old Mullalyup School House/Site

1.7 Acres (6 968 square metres) permanent water soak/pump

 $4 \times 1$  timber/fibro home high classical ceilings, scheme water/plus rain water tanks.

Separate loungeroom - country kitchen

Powered workshop

Property situated on South West Highway Mullulyup

Zoning : Zoned Urban....offering tourism potential.

Vendor selling genuine reasons.

Price:

\$299,000

**Lorraine Grassie** 