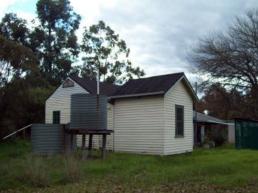

## Its different its country its development potential!

105 year old Mullalyup School House/Site

1.7 Acres (6 968 square metres) permanent water soak/pump

 $4 \times 1$  timber/fibro home high classical ceilings, scheme water/plus rain water tanks.

Separate loungeroom - country kitchen

Powered workshop

Property situated on South West Highway Mullulyup

Zoning : Zoned Urban....offering tourism potential.

Vendor selling genuine reasons.

Price:

\$299,000

**Lorraine Grassie** 