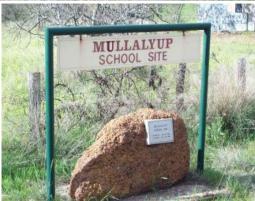

## Its different its country its development potential!

105 year old Mullalyup School House/Site

1.7 Acres (6 968 square metres) permanent water soak/pump

 $4 \times 1$  timber/fibro home high classical ceilings, scheme water/plus rain water tanks.