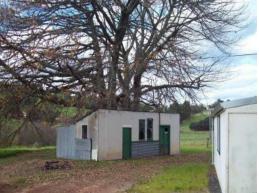

## Its different its country its development potential!

105 year old Mullalyup School House/Site

1.7 Acres (6 968 square metres) permanent water soak/pump

 $4 \times 1$  timber/fibro home high classical ceilings, scheme water/plus rain water tanks.

Separate loungeroom - country kitchen

Powered workshop

Property situated on South West Highway Mullulyup

Zoning : Zoned Urban....offering tourism potential.

Vendor selling genuine reasons.

Price:

\$299,000

**Lorraine Grassie** 