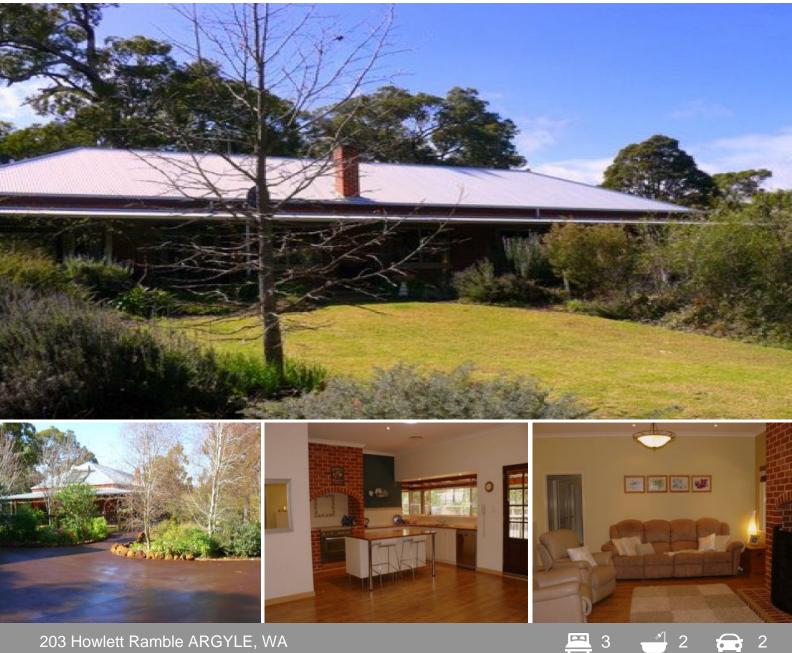

## Boasting A Beautiful Quality Colonial Style Home set on 5 acres of stunning natu

This fantastic home is ideal for a growing family - an absolute one of! You better be quick...

Katanning red brick and large wrap around verandahs appoint this classic home. With beautiful open bush with large jarrahs and marri, stunning wildflowers and birdlife.

Immaculately presented and well maintained. Spacious 3 x 2. Large open plan living / dining and separate theatre / activity.

Manicured lawns and gardens - fully reticulated off bore - Established gardens.

Oodles of outdoor entertainment space with an additional large alfresco area retained and

For more details please visit : https://www.summitbunbury.com.au/4734827 Price:

\$739,000

**Lorraine Grassie**