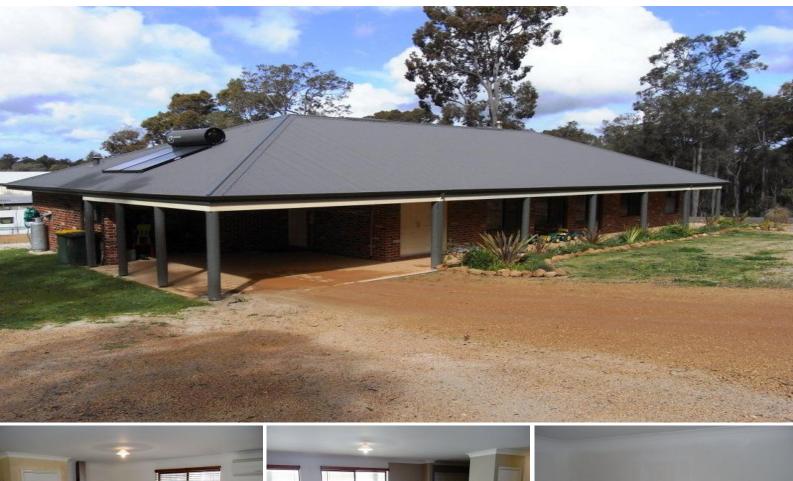

## 22 Lukis Street KIRUP, WA

## Brand New Home...Reduced & Must Sell!

Situated opposite bushland is this brand new home waiting for new owners to add their finishing touches. The block is 2000m2 or half acre in the old scale.

The home is modern - 4 x 2 brick with zincalume roof. The main living area has a spacious lounge with meals and kitchen area. All the bedrooms are double sized with master having ample space and WIR. Add your finishing touches to the home by putting in your own floor coverings and creating a backyard that you desire!

Other features of the property are:

- Solar HWS and split system air conditioning

For an inspection of this fantastic home contact Mat Horton on 0409 374 252 to make an app

For more details please visit : https://www.summitbunbury.com.au/4734828 Price: