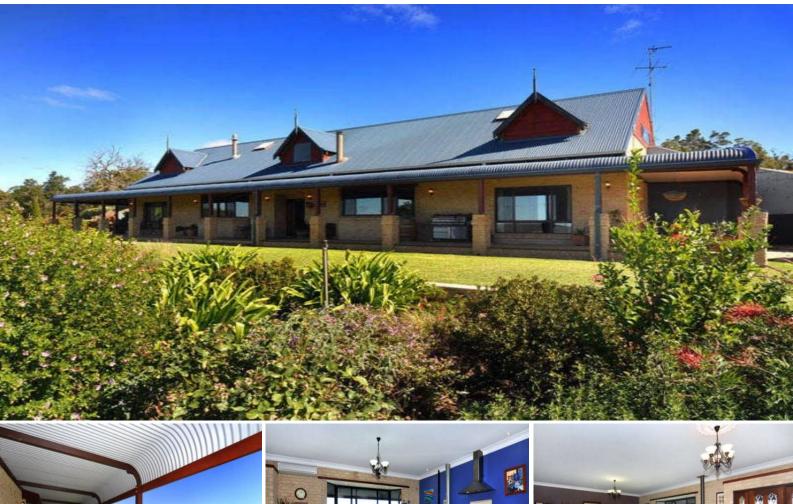

## 597 South Western Highway BRIDGETOWN, WA

## HILLSIDE MANOR!

100 acres with fertile river flats, breathtaking views and a magical home!

You would not have seen anything like this before or have been as close to nature as the home is set in the side of the hill! This offers so much character and fantastic insulating qualities!

This is a spacious 4 bedroom, 2 bathroom home plus a self contained 1 bedroom, 1 bathroom granny flat. The home features a huge country style kitchen, open plan living with dining, lounge, play area, cosy wood fire and so much more.