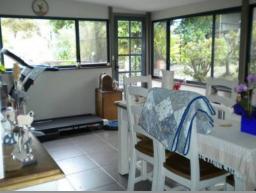

## NESTLED IN BUSH SURROUNDS WITH LOTS OF CHARACTER

- 3 x 1 Timber framed/stumped abode....Set on a 2HA, beautiful block, well treed, and adjoining the State Forrest
- Relax and unwind on the back enclosed verandah, overlooking an oasis in the backyard...of native plants/ animals and an abundance of birdlife as you will see from the pictures!
- Features include:

Spacious Country Kitchen, Reverse Cycle Aircon, Solar Hot Water System, high ornate ceilings.

- 2 bay powered carport/ utility sheds and water tanks
- This property has gorgeous uninterrupted views of farmland, has battleaxe entry,
- Small pastured area, ornamental and fruit trees.