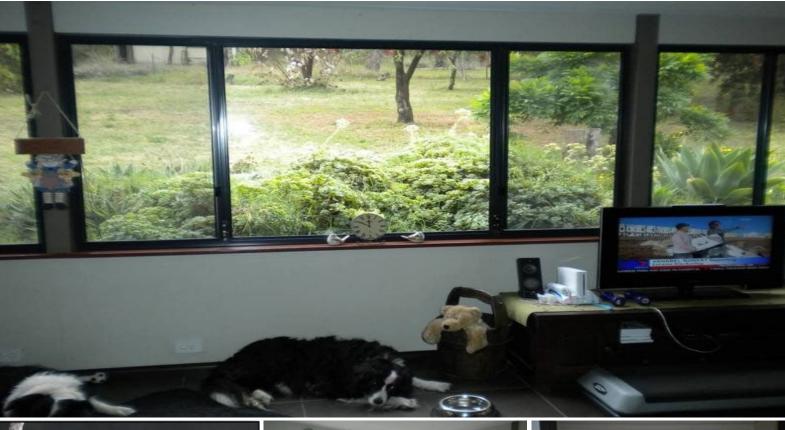

## NESTLED IN BUSH SURROUNDS WITH LOTS OF CHARACTER

- 3 x 1 Timber framed/stumped abode....Set on a 2HA, beautiful block, well treed, and adjoining the State Forrest
- Relax and unwind on the back enclosed verandah, overlooking an oasis in the backyard...of native plants/ animals and an abundance of birdlife as you will see from the pictures!
- Features include:

Spacious Country Kitchen, Reverse Cycle Aircon, Solar Hot Water System, high ornate ceilings.

- 2 bay powered carport/ utility sheds and water tanks
- This property has gorgeous uninterrupted views of farmland, has battleaxe entry,
- Small pastured area, ornamental and fruit trees.