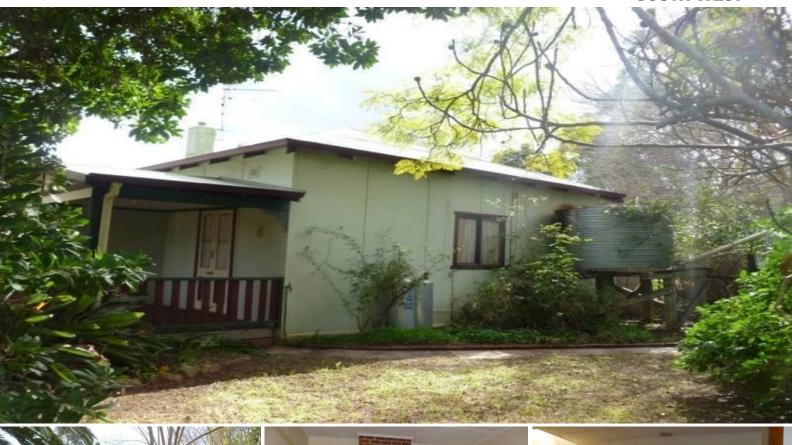

## 6 Bentley Street DONNYBROOK, WA

## LOTS OF LIVING SPACE.

LOCATION, LOCATION, LOCATION Very spacious 2 X 1 with sleepout Polished jarrah floors through entrance leading off onto open plan kitchen/dining/formal lounge Olderstyle brick fireplace, high cielings Good carpeting bedrooms, main living areas. Open Plan lounge/playroom, tile fire leading off onto huge outdoor patio Set amongst well established trees. Large Shed, carport. Small woodshed, rainwater tank Close to Town Centre. 1013 square metre block