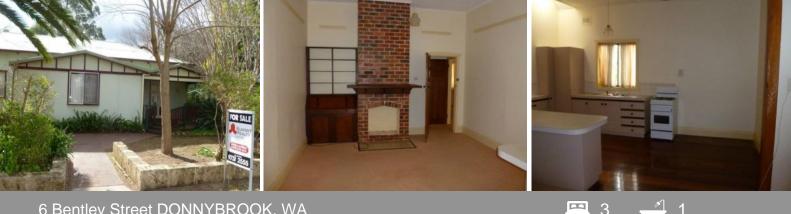

## 6 Bentley Street DONNYBROOK, WA

## LOTS OF LIVING SPACE.

LOCATION, LOCATION, LOCATION Very spacious 2 X 1 with sleepout Polished jarrah floors through entrance leading off onto open plan kitchen/dining/formal lounge Olderstyle brick fireplace, high cielings Good carpeting bedrooms, main living areas. Open Plan lounge/playroom, tile fire leading off onto huge outdoor patio Set amongst well established trees. Large Shed, carport. Small woodshed, rainwater tank Close to Town Centre. 1013 square metre block