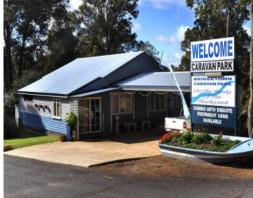

## **BRIDGETOWN CARAVAN PARK!!!!!**

Set on the banks of the Blackwood River is this fantastic business and lifestyle opportunity on  $5.5\ acres!$ 

The Bridgetown Caravan Park offers plenty of shady sites for caravans & tents, 3 fully self contained cabins overlooking the river, 35 powered caravan sites, 6 onsite vans, 10 camping sites, 2 main ablution blocks one with disabled facilities, laundry, campers kitchen with activity room, covered outdoor area and community kitchen, canoe hire, fully equipped office and managers residence.