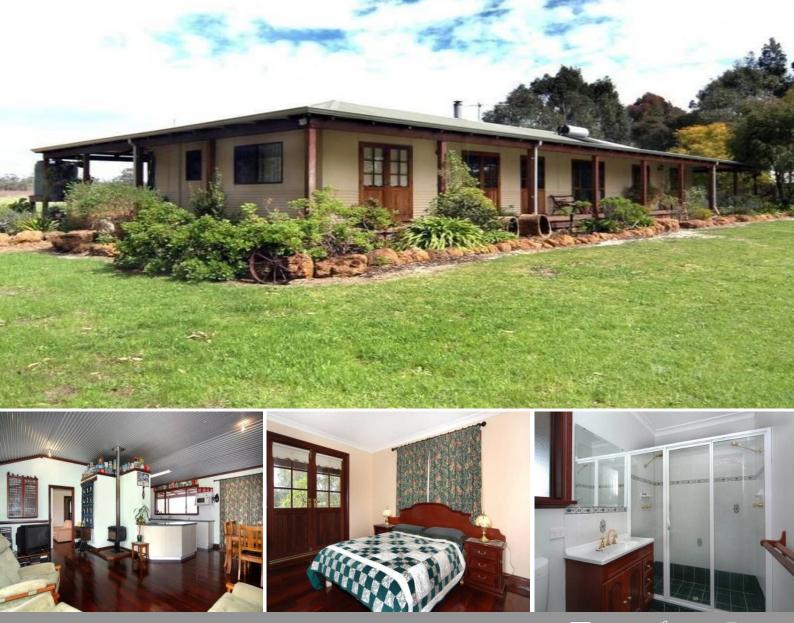

## **CLOSE TOWN**

Enjoy living in a beautiful country home with views of the paddocks. 4 x 2 Open plan lounge dining with French doors offering easy access to verandahs

Polished Jarrah flooring throughout, Formal lounge

Modern Kitchen Tile fire, solar hot water system

2 metre wide wrap around verandahs and ramps for easy wheelchair access

Large powered shed (3 phase power) together with open ended joint lean-to, together with Large Living quarter shed

with ablution facilities and kitchen.

Various Paddocks, Bore. Small Soak, Chook Pen. Aviaries, well established reticulated gardens.

Dual access off Hamilton and Brazier Roads.

For more details please visit : https://www.summitbunbury.com.au/4734858 Price: