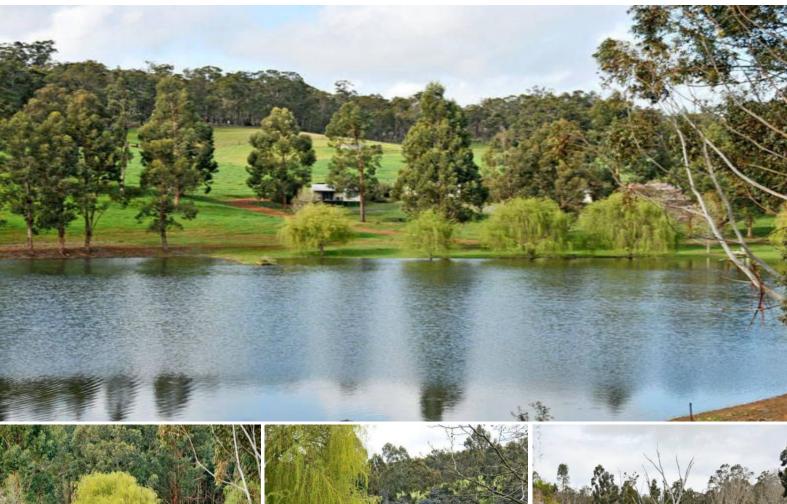

## THIS ONE HAS IT ALL!!!

Situated only 5 minutes south of Bridgetown is this fantastic property that really does have it all. Consisting of just under 120 acres which is surrounded by state forest on two sides and features a huge dam which forms the centre piece of the property and is stocked with Marron and Trout. The views from the chalets and the main residence are spectacular to say the least, yet enjoy privacy given the the amount of shaded tree areas. Currently run as Glenlynn cottages, here is your chance for a lifestyle with an income. Other features of the property include: