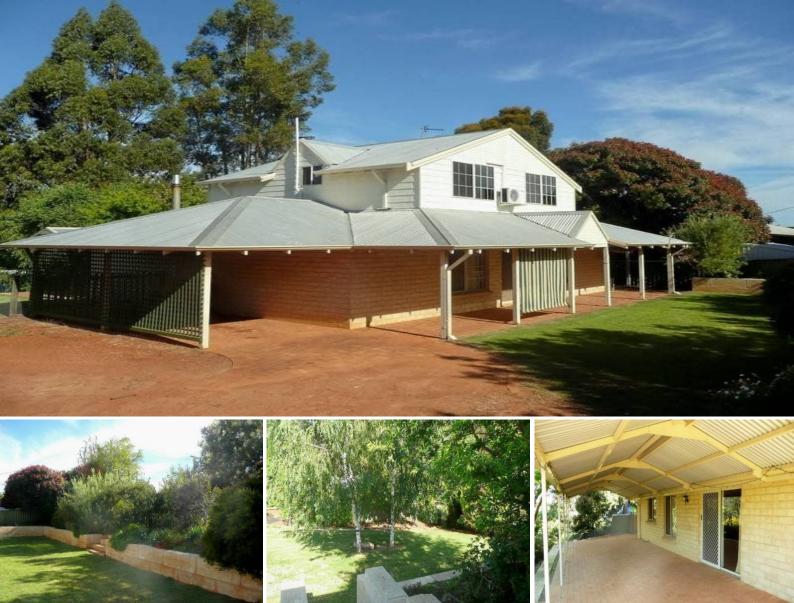

## 8 Orchard Close BRIDGETOWN, WA

## **RIPE FOR THE PICKING!!!**

Lovely two storey 4 bedroom, 2 bathroom home on 1755sqm block close to all amenities!!!

The home features spacious living area with cosy wood fire, exposed beams,air conditioning and so much more. There is a double garage, rainwater tank, large patio perfect for entertaining, carport, picturesque terraced lawns and gardens by limestone walls. The gardens are also reticulated by the bore.

This fully fenced property is waiting for you!!!

Price:

\$439,000 to \$459,000

**Lorraine Grassie** 

For more details please visit : https://www.summitbunbury.com.au/4734864