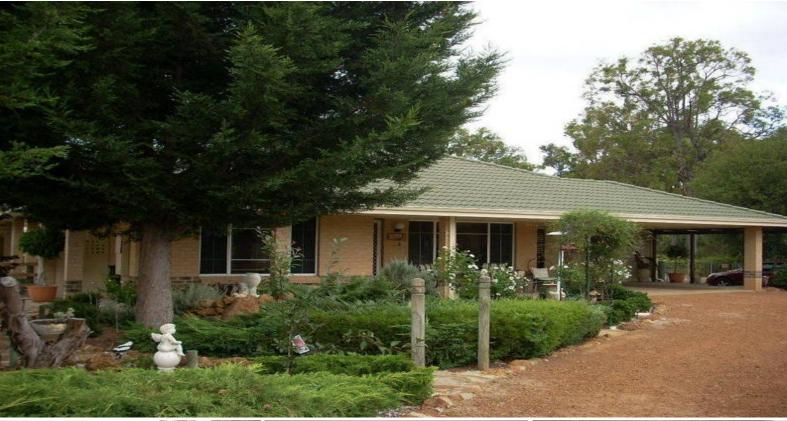

## YOU'LL JUST LOVE IT!

4 x 2 Summit Homes, packed with quality finishes Open Plan dining/kitchen with Separate Formal lounge Ducted Heating and Cooling throughout together with Tile Fire Below Ground Heated Pool

Oodles and oodles out outdoor living space/verandahs together with enclosed patio, ideal for a young family!

Well established gardens with nooks, hideouts together vegie/herb patch! On Mains water, double Carport and a Gas Hot water system.

Added bonus: Two rainwater tanks, with space for further rainwater tank A large powered workshop/garage/shed (good side access) is set toward the rear corner of the property and includes an attached lean-to and further sheds!