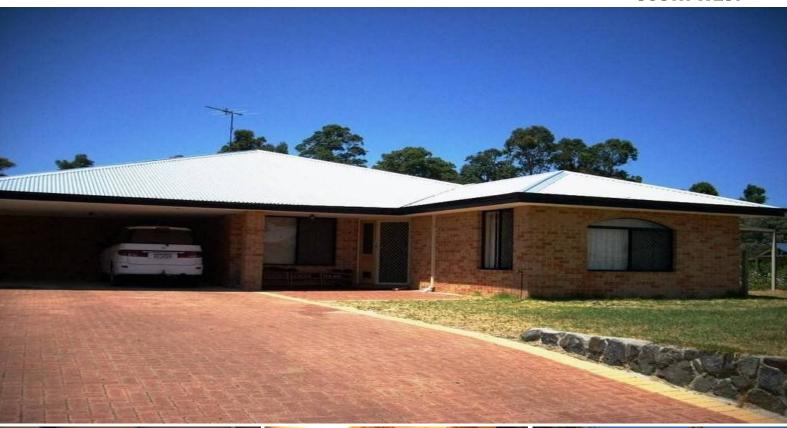

34 Tallowwood Drive DONNYBROOK, WA

<u>=</u>

r

## **EXCELLENT VALUE - HALF ACRE**

254 square meters of Content living! Large 4x2, with sizeable dressing room Games, Meals Family and Lounge Wrap around verandahs Double Carport - 34 Square meters

Large Shed with easy side access, chook pen

Periodic tenancy

Built 2005 - and ready for someone to add their finishing touches!

Shre Rate: \$1 310.41

1/2 acre block in Westwood Estate

This represents excellent value and will not last long, house plans